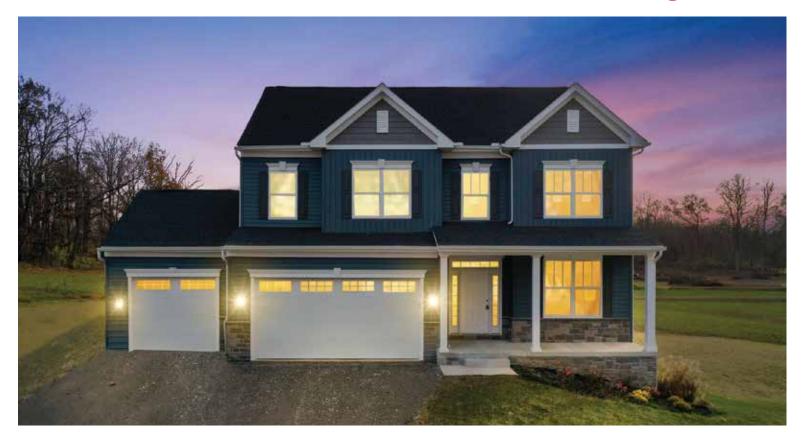

## **MOVE IN NOW** Rutledge Floorplan

## Exclusively at Evans Run in Martinsburg, WV

 \$620,000
 Lot: #22
 344 Brownington Drive

 2,553 Sq. Ft.
 4 Bedrooms
 2.5 Bathrooms

- 1.4 acre lot
- Unfinished basement with walkout conditions
- Bright and sunny morning room added at rear
- Resilient and durable LVP floors throughout
- Upgraded marble countertops in kitchen
- Propane fireplace in family room
- Private well and septic on lot
- Exclusive Arden Nollville location